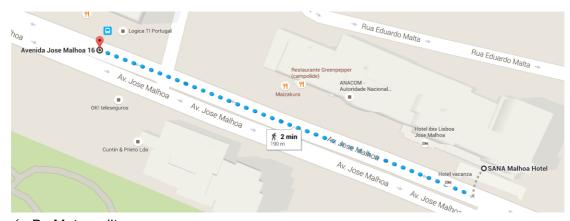

#### How to reach the hotel from the Airport:

- ✓ By Taxi: give the taxi driver the address for the hotel it should not cost more than around 20 euros;
- ✓ By Aerobus:

Take Aerobus Nr 2 at Airport. The stop is located in front of the Airport's "Exit" doors (frequency: every 20 minutes; cost € 3,50 per person)

Get out at Avenida José Malhoa bus stop and walk until the hotel (2 min).

✓ By Metropolitan

Take the Metropolitan at "Aeroporto", Red Line (<u>Linha Vermelha/Linha Azul</u>) (frequency every 8 minutes, cost €1,75)