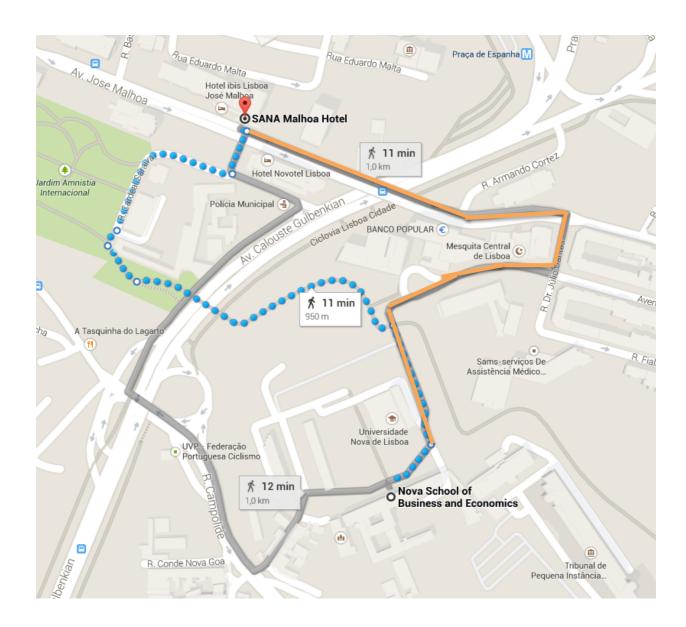

### How to go from the hotel (A) to the meeting venue (B) - 10 min. walk

You can either follow the blue dots or orange line, though this last one is more direct to the meeting venue: