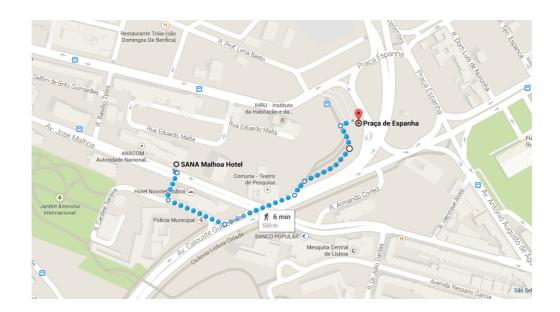

Change to the blue line at "S. Sebastiao" metro station and go to "Praça de Espanha".

From metropolitan stop Linha Azul – Praça de Espanha to SANA Malhoa (6 min. walk)